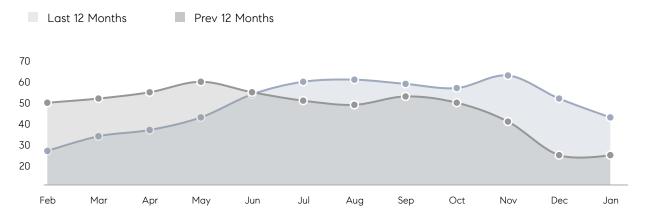

| % OF ASKING PRICE  | 100%      | 97%       |           |
|                | AVERAGE SOLD PRICE | \$864,028 | \$924,333 | -7%       |
|                | # OF CONTRACTS     | 17        | 20        | -15%      |
|                | NEW LISTINGS       | 9         | 20        | -55%      |
| Condo/Co-op/TH | AVERAGE DOM        | -         | 54        | -         |
|                | % OF ASKING PRICE  | -         | 95%       |           |
|                | AVERAGE SOLD PRICE | -         | \$740,000 | -         |
|                | # OF CONTRACTS     | 1         | 1         | 0%        |
|                | NEW LISTINGS       | 0         | 2         | 0%        |
|                |                    |           |           |           |

# Paramus

JANUARY 2022

### Monthly Inventory



### Contracts By Price Range



### Listings By Price Range



# COMPASS



Compass makes no representations or warranties, express or implied, with respect to future market conditions or prices of residential product at the time the subject property or any competitive property is complete and ready for occupancy or with respect to any report, study, finding, recommendation or other information provided by Compass herein. Moreover, no warranty, express or implied, is made or should be assumed regarding the accuracy, adequacy, completeness, legality, reliability, merchantability or fitness for a particular purpose of any information, in part or whole, contained herein. All material is presented with the understanding that Compass shall not be deemed to provide legal, accounting or other p