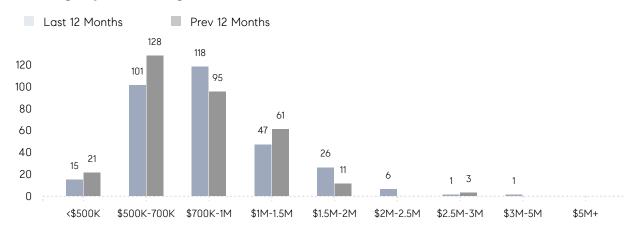

|
|                | AVERAGE SOLD PRICE | \$864,028 | \$924,333 | -7%       |
|                | # OF CONTRACTS     | 17        | 20        | -15%      |
|                | NEW LISTINGS       | 9         | 20        | -55%      |
| Condo/Co-op/TH | AVERAGE DOM        | -         | 54        | -         |
|                | % OF ASKING PRICE  | -         | 95%       |           |
|                | AVERAGE SOLD PRICE | -         | \$740,000 | -         |
|                | # OF CONTRACTS     | 1         | 1         | 0%        |
|                | NEW LISTINGS       | 0         | 2         | 0%        |
|                |                    |           |           |           |

# Paramus

JANUARY 2022

### Monthly Inventory



### Contracts By Price Range



### Listings By Price Range



# COMPASS



Compass makes no representations or warranties, express or implied, with respect to future market conditions or prices of residential product at the time the subject property or any competitive property is complete and ready for occupancy or with respect to any report, study, finding, recommendation or other information provided by Compass herein. Moreover, no warranty, express or implied, is made or should be assumed regarding the accuracy, adequacy, completeness, legality, reliability, merchantability or fitness for a particular purpose of any information, in part or whole, contained herein. All material is presented with the understanding that Compass shall not be deemed to provide legal, accounting or other professional services. This is not intended to solicit the purch