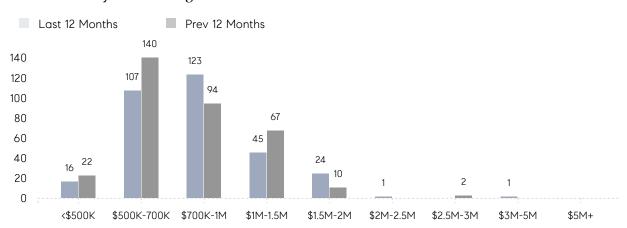

00%      | 97%       |           |
|                | AVERAGE SOLD PRICE | \$864,028 | \$924,333 | -7%       |
|                | # OF CONTRACTS     | 17        | 20        | -15%      |
|                | NEW LISTINGS       | 9         | 20        | -55%      |
| Condo/Co-op/TH | AVERAGE DOM        | -         | 54        | -         |
|                | % OF ASKING PRICE  | -         | 95%       |           |
|                | AVERAGE SOLD PRICE | -         | \$740,000 | -         |
|                | # OF CONTRACTS     | 1         | 1         | 0%        |
|                | NEW LISTINGS       | 0         | 2         | 0%        |
|                |                    |           |           |           |

# Paramus

JANUARY 2022

### Monthly Inventory



### Contracts By Price Range



### Listings By Price Range



# COMPASS



Compass makes no representations or warranties, express or implied, with respect to future market conditions or prices of residential product at the time the subject property or any competitive property is complete and ready for occupancy or with respect to any report, study, finding, recommendation or other information provided by Compass herein. Moreover, no warranty, express or implied, is made or should be assumed regarding the accuracy, adequacy, completeness, legality, reliability, merchantability or fitness for a particular purpose of any information, in part or whole, contained herein. All material is presented with the understanding that Compass shall not be deemed to provide legal, accounting or other professional services. This is no